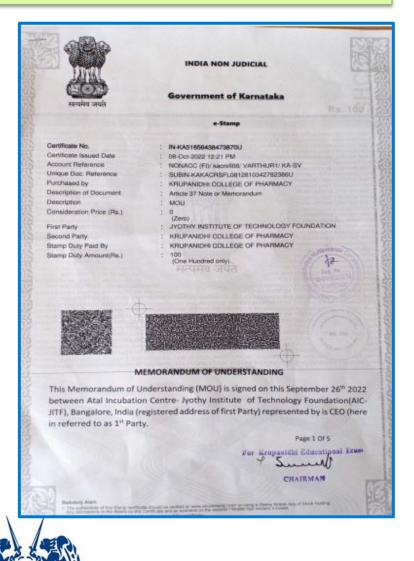

#### **MOU With Atal Incubation Centre, Bangalore**

And

Krupanidhi College of Pharmacy, AICTE Approved by NAAC A, ISO 2015 certified. Chikkabellandur, Carmelaram Post, Varthur Hobli, Banglore-560035 Karnataka, India represented by its Chairman having office at the address as above. (Here in referred to as 2<sup>nd</sup> Party)

1 Back Ground

(a) 1<sup>st</sup> Party AIC-Jyothy Institute of Technology Foundation is an incubation center supported by NITI AAYOG and is located in the campus of Jhothy Institute of Technology at Tataguni, Off Karnataka Road, Bangalore-560082, and Karnataka. Which marks a new era in the field of scientific entrepreneurship enabling aspiring individuals, scientists, student and faculty to incubate and build their start up through this incubation Centre.

(b) 2<sup>nd</sup> Party Krupanidhi College of Pharmacy, AICTE Approved, Accreditiated by NAAC A, ISO 9001 certified. Chikkabellandur, Carmelaram Post, Varthur Hobli, Banglore-560035 Karnataka, India

(c) Both Parties, having come to know about the abilities of each other, had shown willingness to enter into a MoU for the purpose of mentoring, training, product development and co-incubation model to the student community and staff through application oriented innovation/research projects of 2<sup>nd</sup> party so as cater to the needs of startups in the broad areas of Sensors & Devices, Materials, food Technology and other related or inter –disciplinary domains

(d) Accordingly, both parties have decided to enter upon this MoU.

#### 2. Terms and conditions

(a) in accordance with a mutual desire to promote qualitative product development and scientific/technical exchange, both parties have mutually agreed for this

Page 2 Of 5 For Krupanidhi Educational Trees Description CHAIRMAN