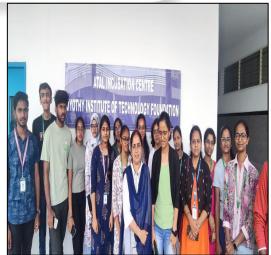

#### **MOU With Atal Incubation Centre, Bangalore**

And

Krupanidhi College of Pharmacy, AICTE Approved by NAAC A, ISO 2015 certified. Chikkabellandur, Carmelaram Post, Varthur Hobli, Banglore-560035 Karnataka, India represented by its Chairman having office at the address as above. (Here in referred to as 2<sup>nd</sup> Party)

1 Back Ground

(a) 1<sup>st</sup> Party AIC-Jyothy Institute of Technology Foundation is an incubation center supported by NITI AAYOG and is located in the campus of Jhothy Institute of Technology at Tataguni, Off Karnataka Road, Bangalore-560082, and Karnataka. Which marks a new era in the field of scientific entrepreneurship enabling aspiring individuals, scientists, student and faculty to incubate and build their start up through this incubation Centre.