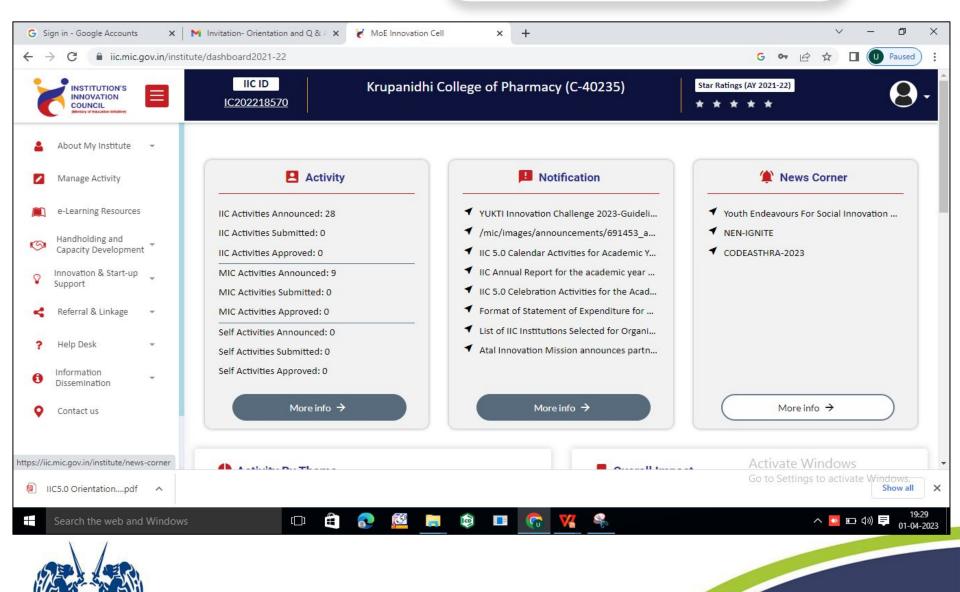

|
| 6      | Dr.Sangeetha      | professor                                                          | Innovation activity                   |
| 7      | Mrs.Litha thomas  | Assistant Professor                                                | Startup Coordinator                   |
| 8      | Ms.Waheeda        | Assistant Professor                                                | Social media coordinator              |
| 9      | Dr.Rajakumari     | Assistant professor                                                | Member                                |
| 10     | Mrs.Prashanti     | Assistant professor                                                | Member                                |



#### Dash Board of IIC\_KCP In Portal

#### **KRUPANIDHI COLLEGE OF PHARMACY**







www.krupanidhipharmacy.com

To foster the 'Culture of Innovation' in the Institute.

To promote creativity, critical thinking ,idea generation among the students.

To orient the students about ntrepreneurship and assist them to initiate a start-up.

To conduct activities as per the IIC calendar.

To participate in Hackathons and other events organized by MIC



Establish function ecosystem for scouting ideas and pre-incubation of ideas.



Round the year IIC keeps on organizing activities for the awareness and skill development of the students. IIC also promotes the MOE Innovation Cell activities among students and encourages them to participate.



### Implementation of IIC







# **IIC Activity**



1.IIC calender
2.Celebration activity
3.MIC Driven
4.Self Driven activity



# Self