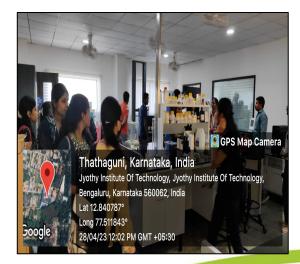

#### **MOU With Atal Incubation Centre, Bangalore**

And

Krupanidhi College of Pharmacy, AICTE Approved by NAAC A, ISO 2015 certified. Chikkabellandur, Carmelaram Post, Varthur Hobli, Banglore-560035 Karnataka, India represented by its Chairman having office at the address as above. (Here in referred to as 2<sup>nd</sup> Party)

1 Back Ground

(a) 1<sup>st</sup> Party AIC-Jyothy Institute of Technology Foundation is an incubation center supported by NITI AAYOG and is located in the campus of Jhothy Institute of Technology at Tataguni, Off Karnataka Road, Bangalore-560082, and Karnataka. Which marks a new era in the field of scientific entrepreneurship enabling aspiring individuals, scientists, student and faculty to incubate and build their start up through this incubation Centre.