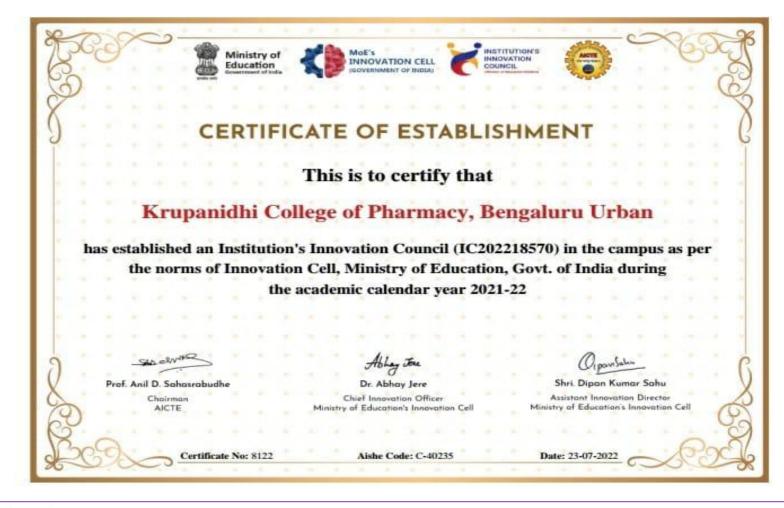

f Innovation and Entrepreneurship in the Institute. ate in activities organized by Ministry of Education with the and develop creative solutions for the nation's problems.



College of Pharmacy has registered under Ministry of of India 'Innovation cell' with a purpose of systematically 'ure of Innovation in the campus.





To cater the needs of students as well as faculty with innovative ideas of social relevance .To achieve recognition as an institution of excellence in the innovation promotion ecosystem and thereby disseminating the culture of Entrepreneurship in the campus.



"To develop a system that can enable students and faculty to innovate and prototype their ideas with industrial standards".





#### **Certificate of Establishment**

#### **KRUPANIDHI COLLEGE OF PHARMACY**









| Sr. No | Name of Member    | Member Type (Teaching/<br>Nonteaching /Student/External<br>Expert) | Key Role/ Position<br>assigned in IIC |
|--------|-------------------|--------------------------------------------------------------------|---------------------------------------|
| 1      | Dr.RamanDang      | Professor/Pricipal                                                 | President                             |
| 2      | Mrs.Usha Rani     | Assistant professor                                                | Convener/ARIIA                        |
| 3      | Dr.Kavita A N     | Professor                                                          | Vicepresident/NIRF<br>Coordinator     |
| 4      | Dr.Paramitha Das  | Associate professor