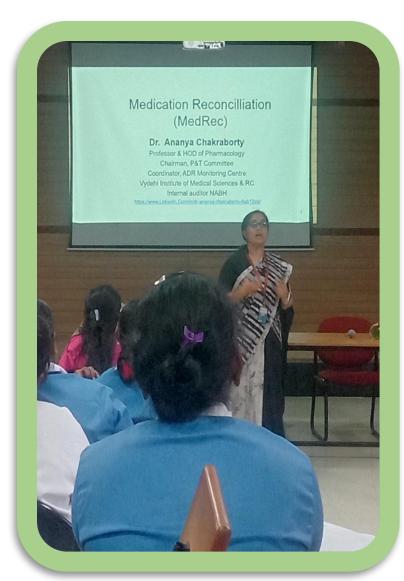

MENT









# FACULTY PROFILE

#### **DR. BEULAH MILTON**

### **DR. K BINDUMADHURI**



### **DR. ROSWIN BABU**





### **DR. AISHWARYA S**



#### **DR. SUKANYA E**



### DR. KEZIA SAM



## MVJ MEDICAL COLLEGE AND HOSPITAL, ETHICS COMMITTEE







**Dr. Ravichander B: Member Secretary** 

Mrs. Lata A Amashi: External Member & Social Scientist

Dr. Afzal Khan A K: Basic Medical Scientist & Pharmacologist

#### Mr. Suresh D S: Member-Non-Scientific, Statistician

Mr. Natarajan N: Member & Lay Person

Mr. C N Narayan: Legal Expert

#### Dr. M J Jacob: Clinician

## SYNERGIA NEWSLETTER (OFFICIAL NEWSLETTER)



### HEALTH CAMP WITH NSS TEAM



### DRUG INFORMATION CENTER AT MVJ HOSPITAL





## PATIENT COUNSELLING AND PSYCHOTHERAPY AT MVJ HOSPITAL





## GUEST LECTURES AT MVJ HOSPITAL







### PHARMACOVIGILANCE PROGRAMS AT MVJ HOSPITAL



Lat 13.07/511° Long 77.811616° 22/09/22 10:27 AM GMT +05:30





# PHARMACOVIGILANCE PROGRAMS AT KCP











## JOURNAL CLUB PRESENTATIONS





## **RGUHS GOLD MEDALIST**





### University Rank Holders (Krupanidhi College of Pharmacy)



Pharm D (Post Baccalaureate)

**Akhil Arun** 



www.krupanidhi.edu.in

Pharm D

**Elizabeth Jacob** 

### SKILL LAB TRAINING PROGRAM FOR PHARM D STUDENTS

- Basic Life Support
- **Cardiopulmonary Resuscitation (CPR) Procedure**
- First Aid Techniques







### DIGITAL LAB WITH LEXICOMP SOFTWARE FOR PHARM D STUDENTS

- ONLINE AND MOBILE ACCESS
- **LEXICOMP- DRUG INFORMATION RESOURCE:**
- **Comprehensive Package Including**
- Lexi-Drugs
- Pediatric Lexi-Drugs
- Geriatric Lexi-Drugs
- AHFS Drug In