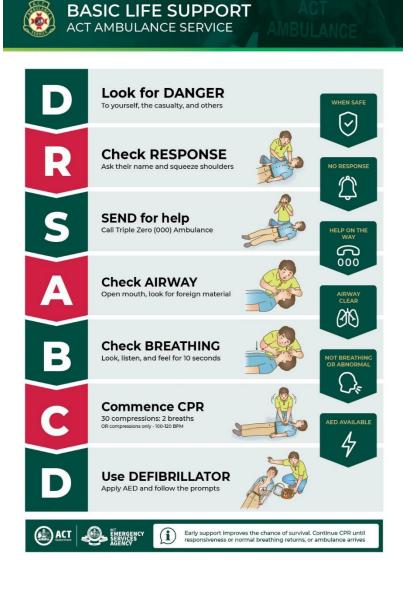

### SKILL LAB TRAINING PROGRAM FOR PHARM D STUDENTS

- Basic Life Support
- **Cardiopulmonary Resuscitation (CPR) Procedure**
- First Aid Techniques