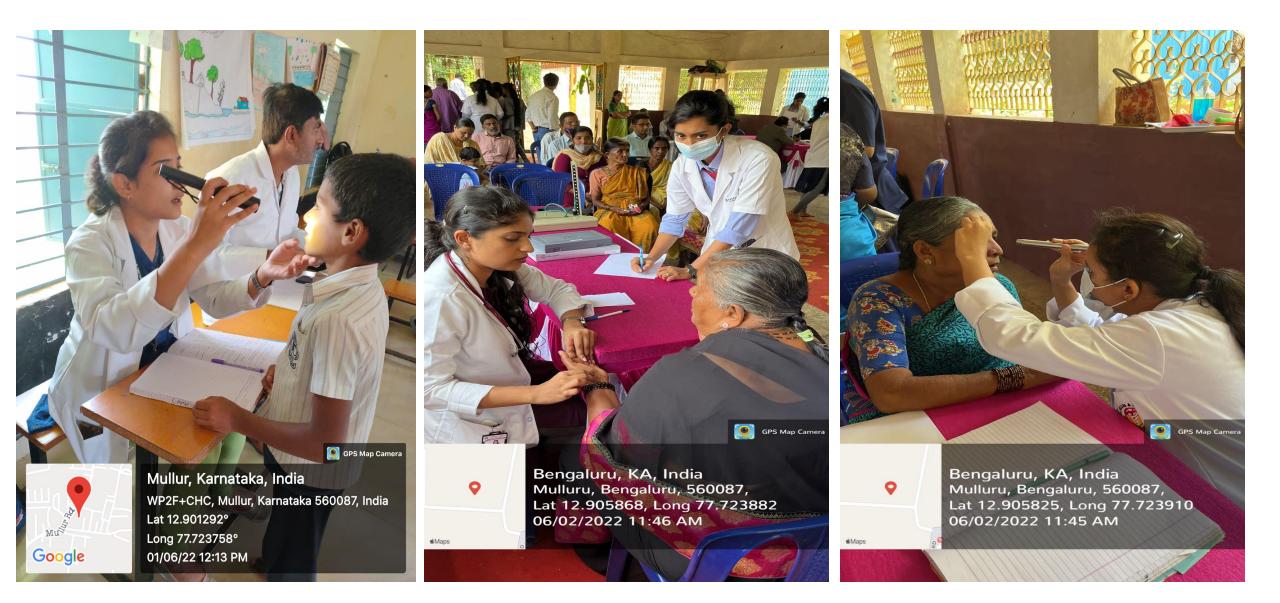

### HEALTH CAMP WITH NSS TEAM

## AWARENESS PROGRAMS AT MULLUR VILLAGE

- CANCER
- EPILEPSY
- ► AIDS
- **TUBERCULOSIS**
- ARTHRITIS
- HYPERTENSION
- **DIABETES**
- **LEPROSY**