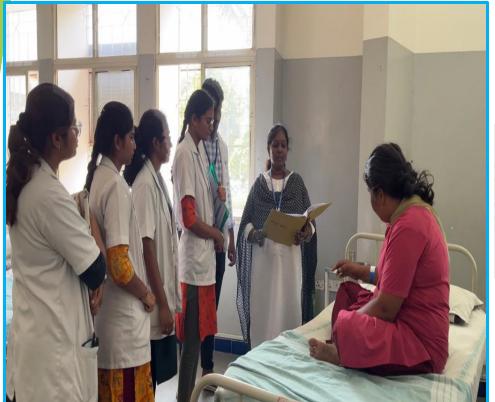

## PHARMACY PRACTICE DEPARTMENT









# FACULTY PROFILE

#### **DR. BEULAH MILTON**

### **DR. K BINDUMADHURI**



### **DR. ROSWIN BABU**





### **DR. AISHWARYA S**



#### **DR. SUKANYA E**



### DR. KEZIA SAM



## MVJ MEDICAL COLLEGE AND HOSPITAL, ETHICS COMMITTEE







**Dr. Ravichander B: Member Secretary** 

Mrs. Lata A Amashi: External Member & Social Scientist

Dr. Afzal Khan A K: Basic Medical Scientist & Pharmacologist

#### Mr. Suresh D S: Member-Non-Scientific, Statistician

Mr. Natarajan N: Member & Lay Person

Mr. C N Narayan: Legal Expert

#### Dr. M J Jacob: Clinician

## SYNERGIA NEWSLETTER (OFFICIAL NEWSLETTER)



### HEALTH CAMP WITH NSS TEAM



### DRUG INFORMATION CENTER AT MVJ HOSPITAL





## PATIENT COUNSELLING AND PSYCHOTHERAPY AT MVJ HOSPITAL





## GUEST LECTURES AT MVJ HOSPITAL







##