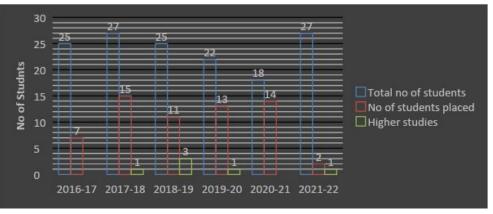

## STATISTICS PLACEMENT & HIGHER STUDIES

Placement & Higher Studies (PG-MPHARM)

Placement & Higher Studies (PG-PHARMD)