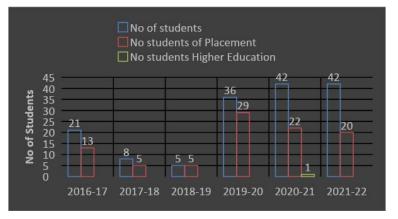

## STATISTICS PLACEMENT & HIGHER STUDIES

Placement & Higher Studies (PG-MPHARM)

Placement & Higher Studies (PG-PHARMD)