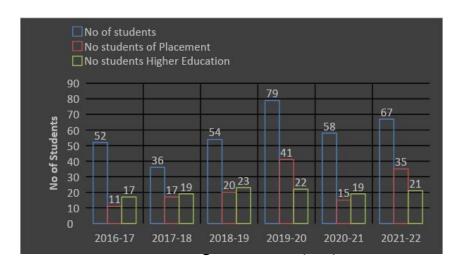

## STATISTICS PLACEMENT & HIGHER STUDIES

Placement & Higher Studies (PG-MPHARM)

Placement & Higher Studies (PG-PHARMD)